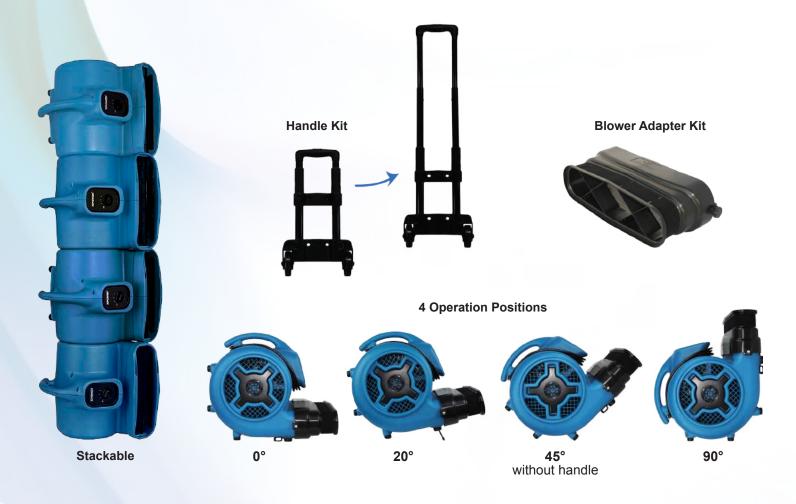

## **Cold Air Blowers for Rooftop Applications**

XPOWER has created the most powerful centrifugal blowers - each with low amp power draw and high airflow capacity to inflate even the largest balloons. Available in 5 different models from ¾ HP to 1 HP (including a sealed motor model for indoor/outdoor use), with or without telescopic handles, XPOWER blowers are the lightest and quietest machines available. Each centrifugal balloon blower comes equipped with an adapter kit that extends the air outlet for airtight closure and longer grip.