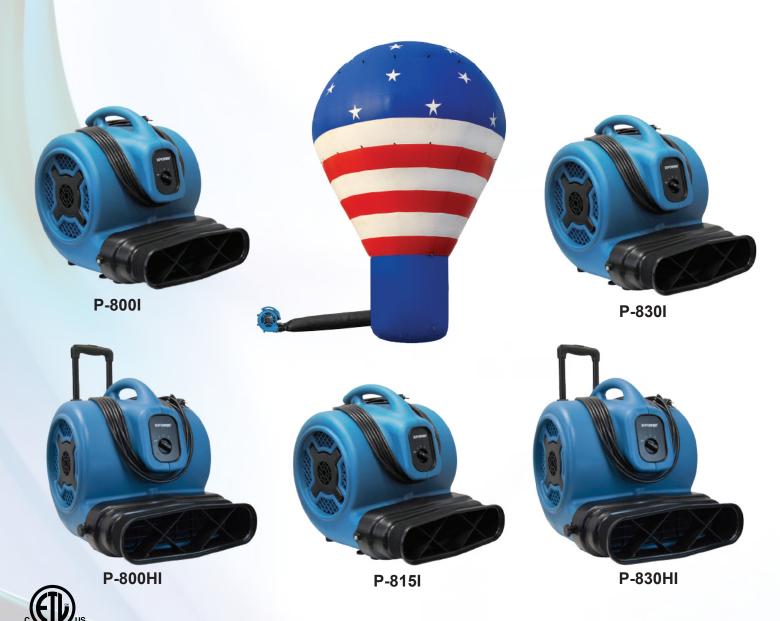

## CENTRIFUGAL BALLON BLOWERS

## **Cold Air Blowers for Rooftop Applications**

XPOWER has created the most powerful centrifugal blowers - each with low amp power draw and high airflow capacity to inflate even the largest balloons. Available in 5 different models from ¾ HP to 1 HP (including a sealed motor model for indoor/outdoor use), with or without telescopic handles, XPOWER blowers are the lightest and quietest machines available. Each centrifugal balloon blower comes equipped with an adapter kit that extends the air outlet for airtight closure and longer grip.

## **SPECIFICATIONS**

| Model No.            | P-800I            | P-800HI           | P-815I            | P-830I            | P-830HI           |
|----------------------|-------------------|-------------------|-------------------|-------------------|-------------------|
| Volts/Hertz          | 115V/60Hz         | 115V/60Hz         | 115V/60Hz         | 115V/60Hz         | 115V/60Hz         |
| Motor                | 3/4HP             | 3/4HP             | 1 HP              | 1HP               | 1HP               |
| Power                | 7.5A              | 7.5A              | 8 A               | 8.5A              | 8.5A              |
| Rated Airflow        | 3200CFM           | 3200CFM           | 3600CFM           | 3600CFM           | 3600CFM           |
| Speed                | 3 SPEED           | 3 SPEED           | 1 SPEED           | 3 SPEED           | 3 SPEED           |
| Cord Length          | 20'               | 20'               | 20'               | 20'               | 20'               |
| Unit Weight          | 23lbs             | 26lbs             | 26.1lbs           | 24lbs             | 27lbs             |
| Unit Dimensions      | 15.9"x17.5"x18.5" | 15.9"x18.7"x18.7" | 15.9"X20.8"X18.5" | 15.9"x17.5"x18.5" | 15.9"x18.7"x18.7" |
| Box Weight           | 27.5lbs           | 32lbs             | 30.6lbs           | 28.5lbs           | 33lbs             |
| Box Dimensions       | 19.3"x18.7"x17.1" | 20.3"x20.3"x17.1" | 21.1"X19.3"X16.9" | 19.3"x18.7"x17.1" | 20.3"x20.3"x17.1" |
| Safety Certification | ETL/CETL          | ETL/CETL          |                   | ETL/CETL          | ETL/CETL          |