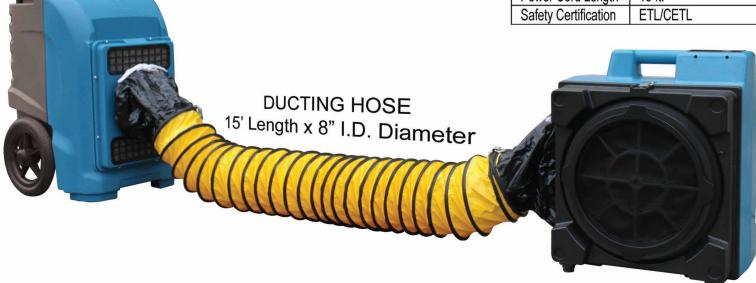

| X-3500 AIR SCRUBBER SPECIFICATIONS |  |
|------------------------------------|--|
| 115V / 60Hz                        |  |
| 2.3A                               |  |
| 550 CFM (High Speed)               |  |
| Variable Speed Control             |  |
| 950 / 2400 RPM                     |  |
| 39.6 lbs.                          |  |
| 4-Stage Filter System              |  |
| 13 ft.                             |  |
| ETL/CETL                           |  |
|                                    |  |