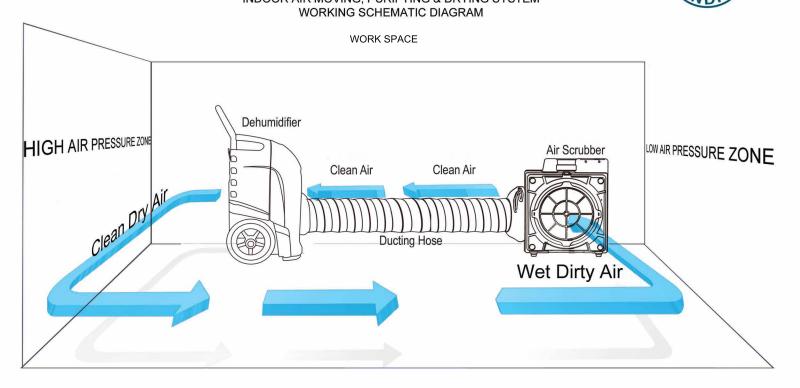

## \*\*Don't just dry it, purify it!

INDOOR AIR MOVING, PURIFYING & DRYING SYSTEM

XPOWER's XD-125 is part of a revolutionary new Air Purification & Drying System which uses the combined power of the Air Scrubber and Dehumidifier to remove moisture and contaminants from the air!