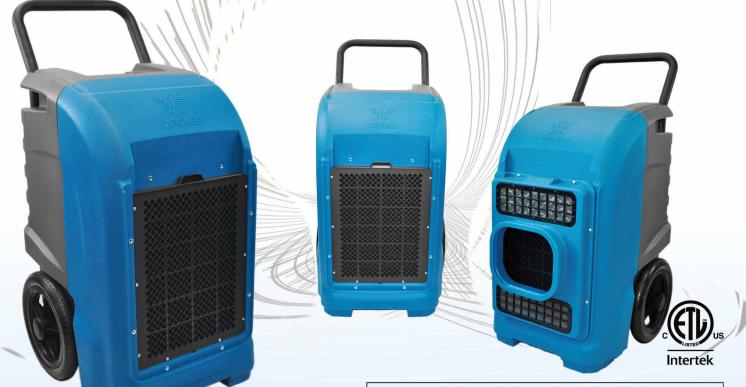

## XD-125 XPOWER COMMERCIAL DEHUMIDIFIER

The XPOWER's XD-125 Commercial Dehumidifier is designed to maximize water extraction while combining the highest efficiency in performance and portability. A rugged and compact design allows units for easy storage. A highly durable housing construction withstands rough handling while its semi-pneumatic wheels make transport and maneuver on job sites a snap. With XD-125's unique and complete operating features, it is the perfect machine for not only water damage restoration jobs but also for multiple industrial applications where maximum performance in air drying is needed.

| MODEL NO. XD-125 SPECIFICATIONS |                                         |
|---------------------------------|-----------------------------------------|
| WATER REMOVAL CAPACITY          | 76 Pints/Day at AHAM (80°F, 60% RH)     |
|                                 | 150 Pints/Day (90°F, 90% RH)            |
| TYPE                            | Standard Refrigerant (R410A)            |
| VOLTS / HERTZ                   | 115V / 60Hz                             |
| POWER                           | 7.3 Amps                                |
| PROCESS AIR                     | 235 CFM                                 |
| OPERATING RANGE                 | 33° - 100°F (1° - 38°C)                 |
| UNIT / BOX WEIGHT               | 81 lbs. / 90 lbs.                       |
| UNIT DIMENSIONS (L x W x H)     | 20" x 19" x 32"                         |
| COMPRESSOR TYPE                 | High Efficiency Rotary Compressor       |
| WATER PUMP OUT                  | Centrifugal                             |
| CONTROL PANEL                   | Advanced Recessed Digital Control Panel |
| DRAIN HOSE LENGTH               | 20 ft.                                  |
| POWER CORD LENGTH               | 25 ft.                                  |
| FILTER                          | High Airflow Filter (HAF)               |
| HOUSING CONSTRUCTION            | Roto-Mold Polyethylene                  |
| WHEELS                          | Shock Absorbing Semi-Pneumatic Tires    |
| SAFETY CERTIFICATION            | ETL/CETL Certified                      |